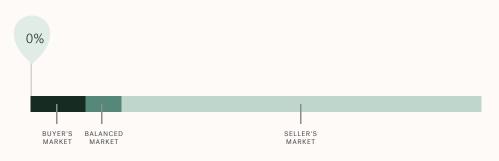

#### Market Status

Buyers Market

Sunshine Coast is currently a **Buyers Market**. This means that **less than 12%** of listings are sold within **30 days**. Buyers may have a **slight advantage** when negotiating prices.