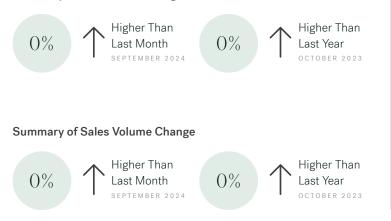

#### Summary of Sales Price Change

#### Sales Price

#### Sales-to-Active Ratio

#### Number of Transactions