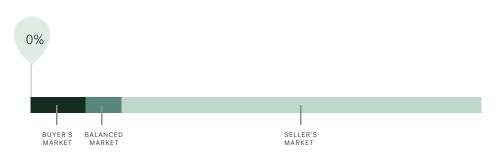

#### Market Status

Buyers Market

Sunshine Coast is currently a **Buyers Market**. This means that **less than 12%** of listings are sold within **30 days**. Buyers may have a **slight advantage** when negotiating prices.