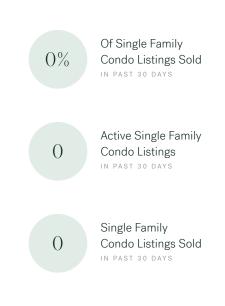

## Sunshine Coast Single Family Condos

OCTOBER 2024 - 5 YEAR TREND

#### Market Status

Buyers Market

Sunshine Coast is currently a **Buyers Market**. This means that **less than 12%** of listings are sold within **30 days**. Buyers may have a **slight advantage** when negotiating prices.