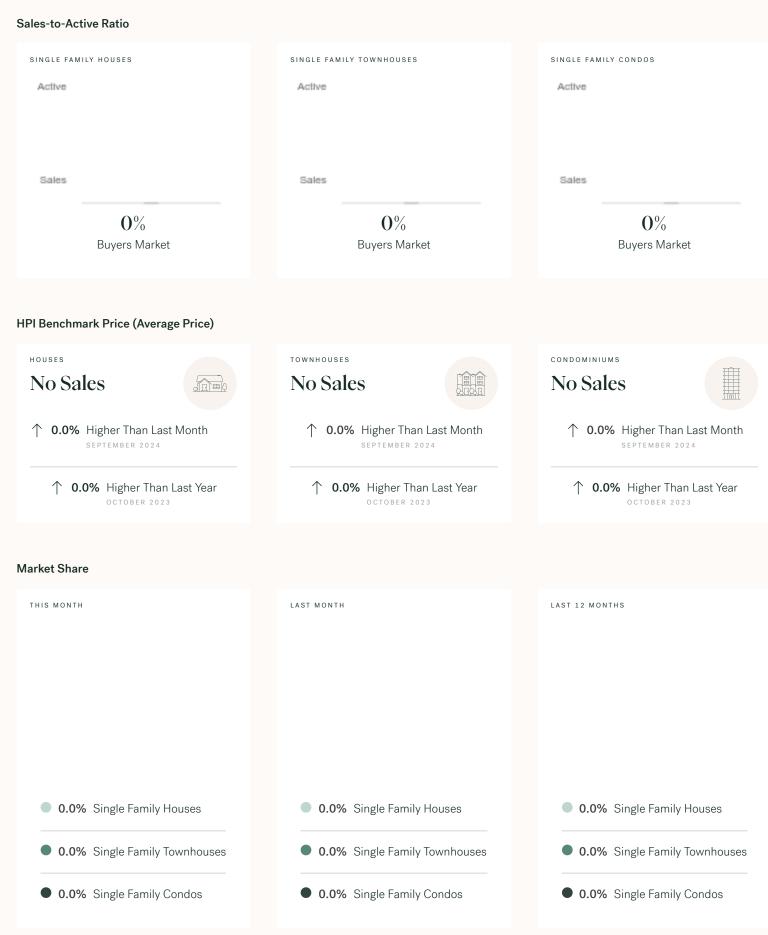

## Sunshine Coast Single Family Houses

OCTOBER 2024 - 5 YEAR TREND

#### Market Status

Buyers Market

Sunshine Coast is currently a **Buyers Market**. This means that **less than 12%** of listings are sold within **30 days**. Buyers may have a **slight advantage** when negotiating prices.

#### Sales-to-Active Ratio

## Sunshine Coast Single Family Townhomes

OCTOBER 2024 - 5 YEAR TREND

## Sunshine Coast Single Family Condos

OCTOBER 2024 - 5 YEAR TREND