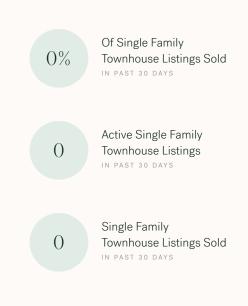

## Sunshine Coast Single Family Houses

OCTOBER 2024 - 5 YEAR TREND

## Sunshine Coast Single Family Townhomes

OCTOBER 2024 - 5 YEAR TREND

## Sunshine Coast Single Family Condos

OCTOBER 2024 - 5 YEAR TREND